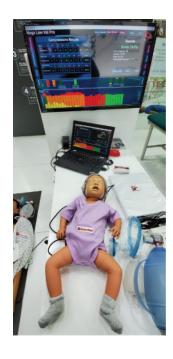

## SmartMan - Built on the Science with Accurate Feedback

The unique features of SmartMan relate to better clinical outcomes and more survivors.

Our high fidelity full body simulators contain proprietary accurate sensors. Participants recieve the data performance analysis of their perfomance on the spot. This was the first year for us to introduce a hands-on session for mock codes in this part of the world.

High Fidelity Feedback Simulation